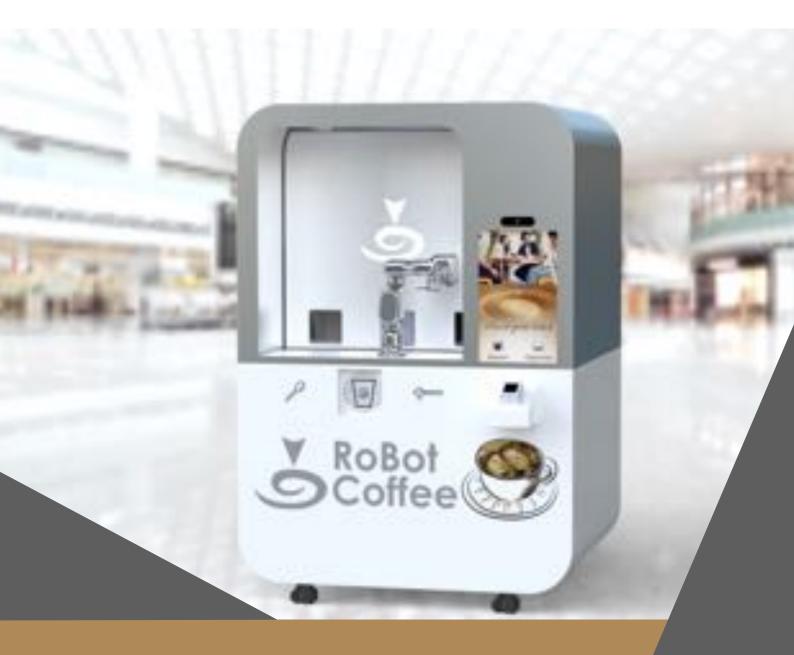

Robo Arm Automatic

Make Automatic Beverage

Big Capacity And fast

Automatic Coffee Printer

The First Automatic Kiosk with Robo Arm and Coffee Printer to make Cappuccino, Espresso, Americano, Caffe e latte with Your Selfie or Prefer Image. Ideal for Shopping Center, Airports, Subways, Big Companies, Luxury Hotels, Coffee Roasters who want to sponsor their coffee.

## **Data Sheet Technical**

| Product                      | Kiosk automatic with Arm Robotic                                   |
|------------------------------|--------------------------------------------------------------------|
| Model                        | Robot Coffee®                                                      |
| Voltage                      | 220-240V 50-60Hz                                                   |
| Rated Power                  | 3000 W                                                             |
| Dimension                    | mm 1500 x 2200 x 1300                                              |
| Weight                       | 300 Kg                                                             |
| Application Environment      | Indoor                                                             |
| Average Drink Making<br>Time | 160 seconds                                                        |
| Cup Size                     | 8 oz cappuccino - americano, 4 oz coffee espresso - caffè e latte, |
| Capacity without recharging  | 120 coffee espresso or caffe e latte + 310 Cappuccino or Americano |
| Tank Milk                    | 20 Liter with + n.2 fridge included                                |
| Tank Water                   | 19 Liter                                                           |
| Coffee beans capacity        | 6 Kg                                                               |
| Ordering Method              | Touch Screen ordering Onsite or By<br>WebApp                       |
| Payment Method               | NFC Payment (Visa, Mastercard, Google pay, Apple Pay)              |
| Coffee Printing Machine      | Cino Printer®                                                      |
| Color Printing               | Brown                                                              |